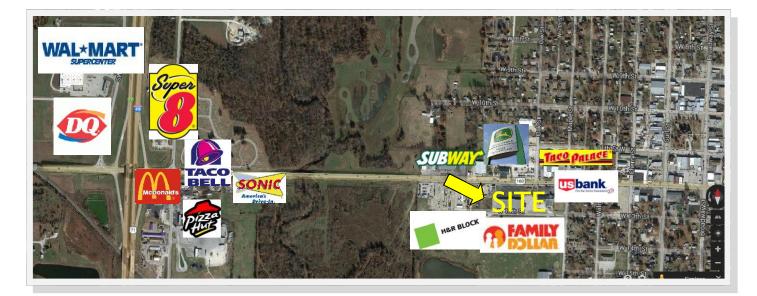

ce - FOR LEASE

# 605 W. 12th Street

Lamar, MO 64759



## HIGHLIGHTS

- REMODELED CENTER
- 11,125 SF Retail Space Available Could be Divided
- Lot Size: 3.56 Acres
- Existing Tenants: Family Dollar, Wilkinson Pharmacy, H&R Block Jessica Edwards Photography & Vapor Maven
- NNN: +/- \$0.85 / SF = \$788.00 / Month
- Rent: 4.00 / SF = 3,709.00 / Month
- Suite F: 11,125 SF \* Estimated Monthly Payment = \$4,497.00



### FOR ADDITIONAL INFORMATION PLEASE

Bill Beall Co., Inc. 2921 S. National Ave., Springfield, MO 65804 (417) 887-5535 email: beall@billbeall.com

## 605 W. 12th Street

Lamar, MO 64759



#### FOR ADDITIONAL INFORMATION PLEASE

Bill Beall Co., Inc.

2921 S. National Ave., Springfield, MO 65804

(417) 887-5535 email: beall@billbeall.com

# 605 W. 12th Street

Lamar, MO 64759





#### FOR ADDITIONAL INFORMATION PLEASE

Bill Beall Co., Inc. 2921 S. National Ave., Springfield, MO 65804 (417) 887-5535 email: beall@billbeall.com

Information furnished regarding property is from sources deemed reliable, but no warranty or representation is made as to the accuracy thereof and same is submitted subject to errors, omissions, prior sale or lease or withdrawal, without notice.