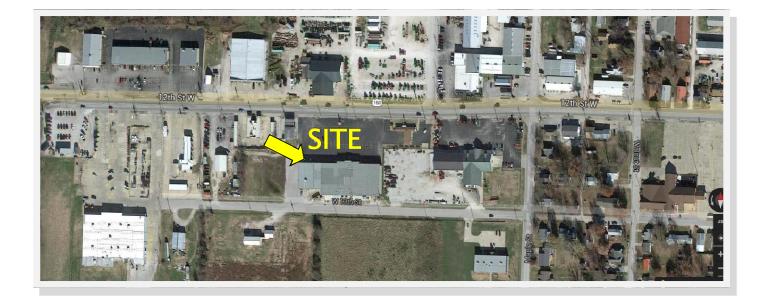

pace - FOR LEASE

# 605 W. 12th Street

Lamar, MO 64759



## HIGHLIGHTS

- REMODELED CENTER
- 11,125 SF Retail Space Available Could be Divided
- Lot Size: 3.56 Acres
- Existing Tenants: Family Dollar, Wilkinson Pharmacy, H&R Block Jessica Edwards Photography & Vapor Maven
- NNN: +/- \$0.85 / SF = \$788.00 / Month
- Rent: 4.00 / SF = 3,709.00 / Month
- Suite F: 11,125 SF \* Estimated Monthly Payment = \$4,497.00



### FOR ADDITIONAL INFORMATION PLEASE

Bill Beall Co., Inc. 2921 S. National Ave., Springfield, MO 65804 (417) 887-5535 email: beall@billbeall.com

## 605 W. 12th Street

Lamar, MO 64759



#### FOR ADDITIONAL INFORMATION PLEASE

Bill Beall Co., Inc.

2921 S. National Ave., Springfield, MO 65804

(417) 887-5535 email: beall@billbeall.com

# 605 W. 12th Street

Lamar, MO 64759





#### FOR ADDITIONAL INFORMATION PLEASE

Bill Beall Co., Inc. 2921 S. National Ave., Springfield, MO 65804 (417) 887-5535 email: beall@billbeall.com

Information furnished regarding property is from sources deemed reliable, but no warranty or representation is made as to the accuracy thereof and same is submitted subject to errors, omissions, prior sale or lease or withdrawal, without notice.