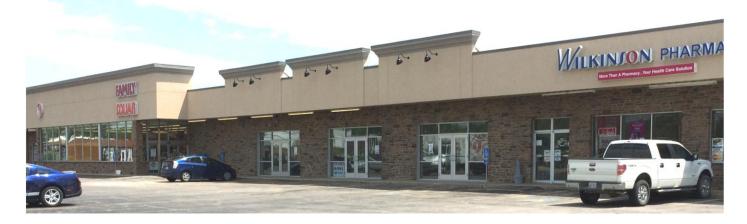

# 605 W. 12th Street

Lamar, MO 64759

## HIGHLIGHTS

- REMODELED CENTER
- 11,125 SF Retail Space Available Could be Divided
- Lot Size: 3.56 Acres
- Existing Tenants: Family Dollar, Wilkinson Pharmacy, H&R Block Jessica Edwards Photography & Vapor Maven
- NNN: +/- \$0.85 / SF = \$788.00 / Month
- Rent: 4.00 / SF = 3,709.00 / Month
- Suite F: 11,125 SF \* Estimated Monthly Payment = \$4,497.00