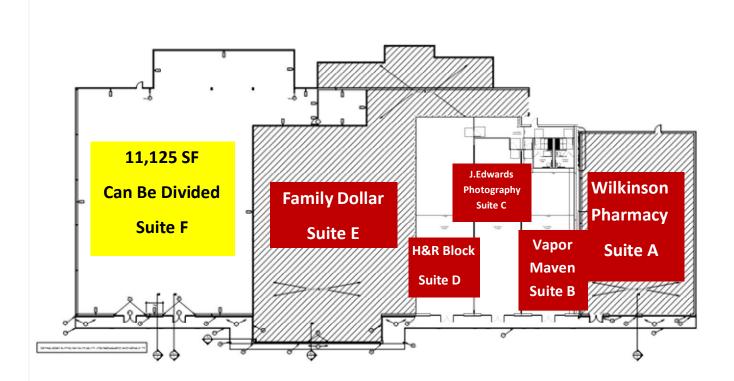

## HIGHLIGHTS

- REMODELED CENTER
- 11,125 SF Retail Space Available Could be Divided
- Lot Size: 3.56 Acres
- Existing Tenants: Family Dollar, Wilkinson Pharmacy, H&R Block Jessica Edwards Photography & Vapor Maven
- NNN: +/- \$0.85 / SF = \$788.00 / Month
- Rent: 4.00 / SF = 3,709.00 / Month
- Suite F: 11,125 SF \* Estimated Monthly Payment = \$4,497.00

## 605 W. 12th Street

Lamar, MO 64759